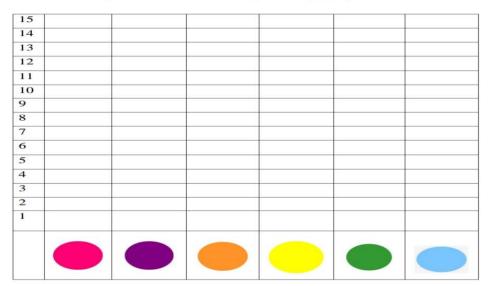

## **MATHS**

- 1. What is your fovourite sport? Make the picture of the equipments used in that sport & write the shape of all the equipments.

Before you open your packet of gems, guess the following.

|                                                    | Guess | Actual |
|----------------------------------------------------|-------|--------|
| How many gems are there in your packet?            |       |        |
| Which colour will appear the most in your packet?  |       |        |
| Which colour will appear the least in your packet? |       |        |

(Actual is the exact number after opening the packet)

Open your packet of gems. You may eat one. Sort the rest of the gems according to their colour and complete the graph given below.

- Q1. How many red coloured gems are there?
- Q2. Find the sum of yellow coloured and green coloured gems.

\_\_\_\_

| Q3. | What is the | e total numb | per of all gem | s? Write its ni | umber name. | Is it ever | n or odd num | iber? |
|-----|-------------|--------------|----------------|-----------------|-------------|------------|--------------|-------|
|     |             |              |                |                 |             |            |              |       |
|     |             |              |                |                 |             |            |              |       |
|     |             |              |                |                 |             |            |              |       |