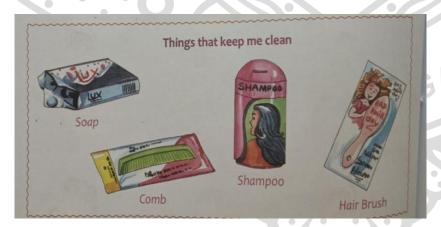

## **EVS**

- 1. Hopscotch / Dog and the Bone / Hide and Seek. Make a collage of your pictures while playing these games.
- Collect and paste the wrappers or real objects of things you use to keep clean on A3 size sheet. Write one sentence on each of them. How these items help you and how to use them properly?